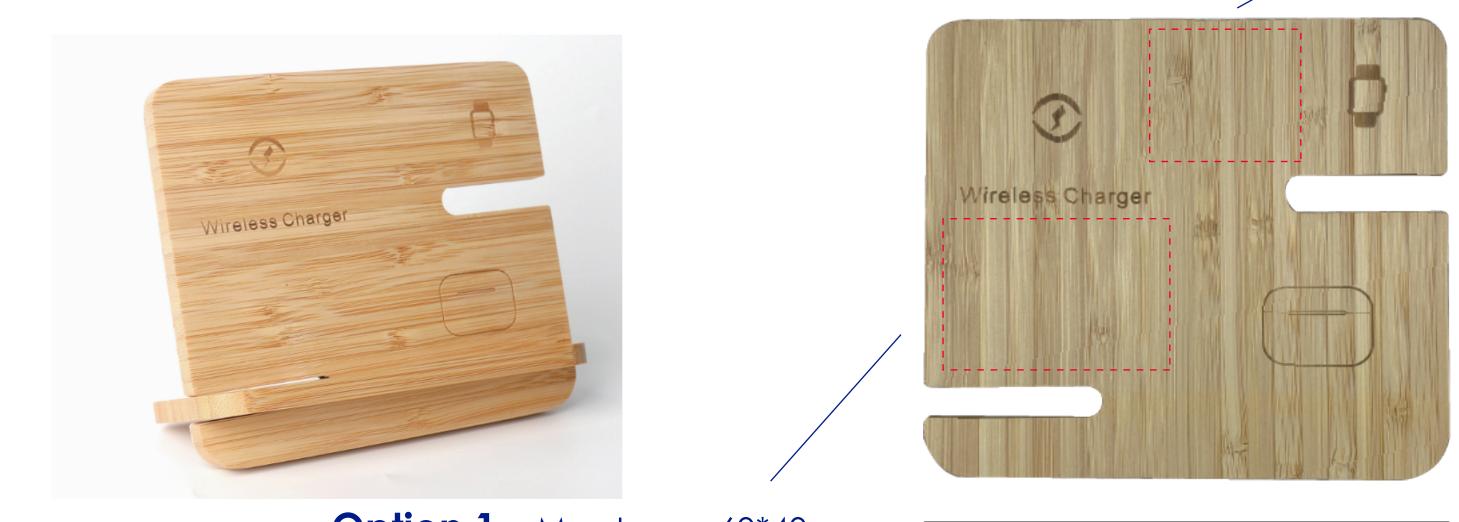

# **Approval Proof**

## Reference



### **Option 1** Max Logo: 60\*40 mm





122 mm

## 139 mm

## **Terms & Conditions**

It is the clients responsibility to check the above artwork has been produced correctly by our factory to suit the manufacturing process. Whilst every effort has been made to copy the artwork provided, certain pantones have a tolerance of -10% +10% colour variation. Please note colours can vary from monitor so always check the pantone. Any correction/amendments after Moulds/Screens have been created will result in a new Mould/Screen being required and charged By signing off acceptance you have agreed to proceed and such no errors or omissions can be accepted or highlighted once the goods have been delivered.



Please note small texts may fill and become illegible